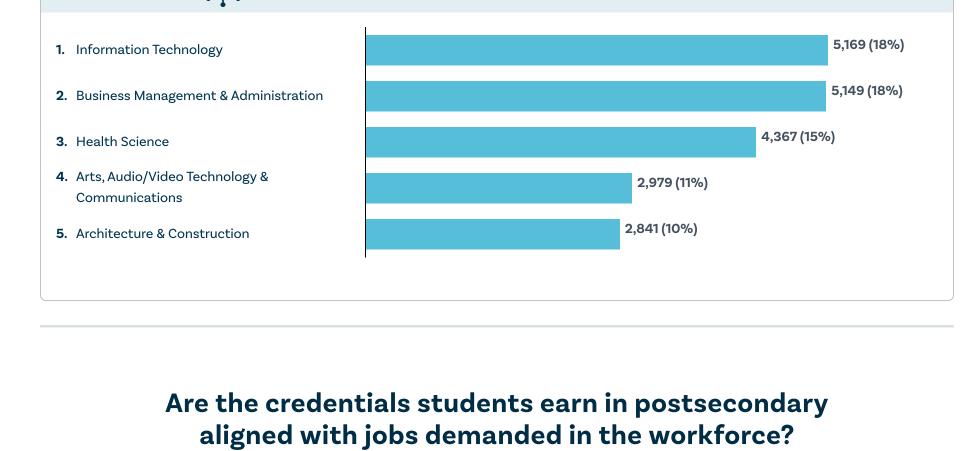

925

**Total Credentials Earned** 

Top 5 Career Clusters for Students Concentrating in CTE

**Credentials Demanded** 

Total Credentials Earned in Demand

615 (67%)