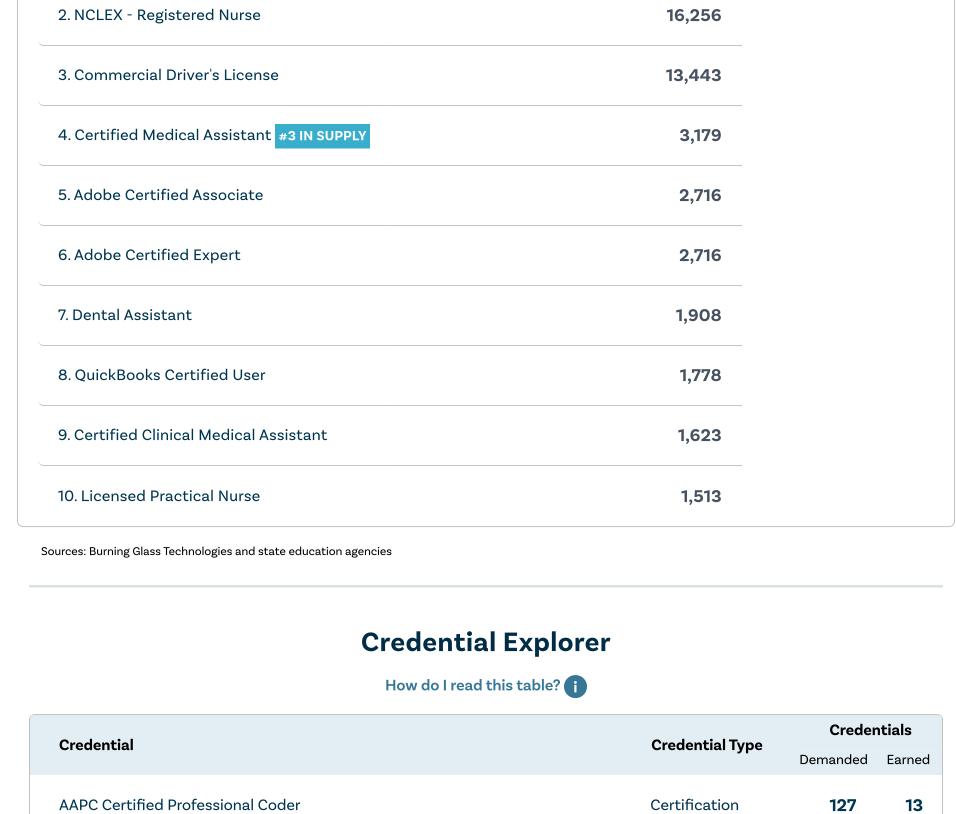

## 1. Microsoft Office Specialist 40,690

Demand

Supply

| AWS Certified Welder                                       | Certification  | 242    | 323 |
|------------------------------------------------------------|----------------|--------|-----|
| Automotive Service Excellence Certification                | Certification  | 1,167  | 2   |
| Certified Medical Assistant                                | Certification  | 3,179  | 104 |
| Certified Phlebotomy Technician                            | Certification  | 0      | 36  |
| CompTIA A+                                                 | Certification  | 1,031  | 145 |
| CompTIA Linux+                                             | Certification  | 3      | 2   |
|                                                            |                |        |     |
| CompTIA Network+                                           | Certification  | 75     | 27  |
| CompTIA Security+                                          | Certification  | 1,036  | 15  |
| CompTIA Server+                                            | Certification  | 0      | 1   |
| CompTIA Strata                                             | Certification  | 0      | 69  |
| EPA Section 608 Technician Certification                   | Certification  | 6      | 2   |
| EPA Section 609 Technician Certification                   | Certification  | 0      | 2   |
| Interconnecting Cisco Networking Devices, Part 1           | Certification  | 0      | 1   |
| Interconnecting Cisco Networking Devices, Part 2           | Certification  | 0      | 1   |
| Microsoft Certified Solutions Associate                    | Certification  | 42     | 3   |
| Microsoft Technology Associate                             | Certification  | 34     | 72  |
|                                                            |                |        |     |
| NBSTA - Certification of Surgical Technologists            | Certification  | 0      | 22  |
| Utah Firefighter 1 Certification                           | Certification  | 4      | 21  |
| Utah Firefighter 2 Certification                           | Certification  | 0      | 23  |
| Utah Hazardous Materials                                   | Certification  | 0      | 41  |
| AHIMA Certified Coding Specialist                          | Certification  | 58     | 0   |
| APCO International - Emergency Medical Dispatch            | Certification  | 55     | 0   |
| ARRT - Nuclear Medicine Technology                         | Certification  | 7      | 0   |
| ARRT - Registered Diagnostic Medical Sonographer           | Certification  | 3      | 0   |
| ASCP - Board of Certification                              | Certification  | 68     | 0   |
| ASQ - Six Sigma Green Belt Certificate                     | Certification  | 3      | 0   |
| Adobe Certified Associate                                  |                |        |     |
|                                                            | Software       | 2,716  | 0   |
| Adobe Certified Expert                                     | Software       | 2,716  | 0   |
| American Culinary Federation Certification                 | Certification  | 0      | 0   |
| Associate Certified Electronics Technician                 | Certification  | 3      | 0   |
| Autodesk Certified Professional                            | Software       | 894    | 0   |
| Autodesk Certified User                                    | Software       | 894    | 0   |
| Certified Clinical Medical Assistant                       | Certification  | 1,624  | 0   |
| Certified Dental Technician                                | Certification  | 14     | 0   |
| Certified Personal Trainer                                 | Certification  | 130    | 0   |
| Certified Pharmacy Technician                              | Certification  | 783    | 0   |
| Certified Registered Central Service Technician            | Certification  | 2      | 0   |
| Certified Respiratory Therapist                            | Certification  | 54     | 0   |
| Child Development Associate Credential                     | Certification  | 85     | 0   |
| Cisco Certified Entry Network Technician                   | Certification  | 8      | 0   |
|                                                            |                |        |     |
| Cisco Certified Network Associate                          | Certification  | 687    | 0   |
| Commercial Driver's License                                | License        | 13,444 | 0   |
| CompTIA CDIA+                                              | Certification  | 2      | 0   |
| CompTIA Cloud+                                             | Certification  | 1      | 0   |
| Dental Assistant                                           | License        | 1,909  | 0   |
| Dental Hygienist                                           | License        | 548    | 0   |
| EC Council - Certified Ethical Hacker                      | Certification  | 28     | 0   |
| EMT / Paramedic License                                    | License        | 534    | 0   |
| EPA HVAC Certification                                     | Certification  | 38     | 0   |
| ETS ParaPro Assessment                                     | CTE Assessment | 117    | 0   |
| FAA A&P Aviation and Maintenance Technician                | Certification  | 98     | 0   |
| FAA Private Pilot                                          | Certification  | 2      | 0   |
|                                                            |                |        |     |
| ICAR Certification                                         | Certification  | 62     | 0   |
| Licensed Practical Nurse                                   | License        | 1,514  | 0   |
| Medical Laboratory Technician                              | Certification  | 3      | 0   |
| Microsoft Office Specialist                                | Software       | 40,690 | 0   |
| NASM Certified Personal Trainer                            | Certification  | 7      | 0   |
| NATE Certification                                         | Certification  | 22     | 0   |
| NCBTMB - Certification in Therapeutic Massage and Bodywork | Certification  | 16     | 0   |
| NCCCO Certification                                        | Certification  | 2      | 0   |
| NCCER - Electrical                                         | Certification  | 6      | 0   |
| NCCER - Heavy Equipment Operations                         | Certification  | 0      | 0   |
|                                                            |                |        |     |